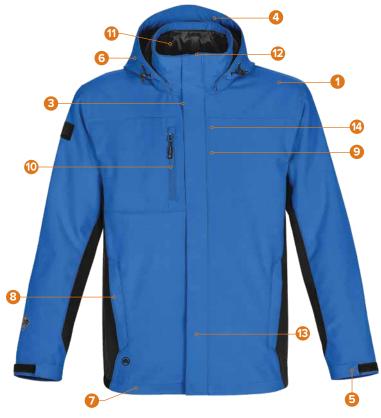

#### **FEATURES**

- 1. STORMTECH H2XTREME® 5,000/5,000 Waterproof / Breathable outer shell
- 2. Zip-out polyfill liner
- 3. Centre front zipper
- 4. Articulated adjustable hood
- 5. Welded adjustable cuffs
- 6. Detachable hood
- 7. Adjustable drawcord Waist with Dropped Back
- 8. Zippered Pockets with Storm Plackets
- 9. Internal media port
- 10. External media pocket
- Brushed tricot neck warmer and zippered hand warmer pockets
- 12. Brushed tricot chin saver
- 13. Full-length stormflap with snap closures
- 14. Embroidery access