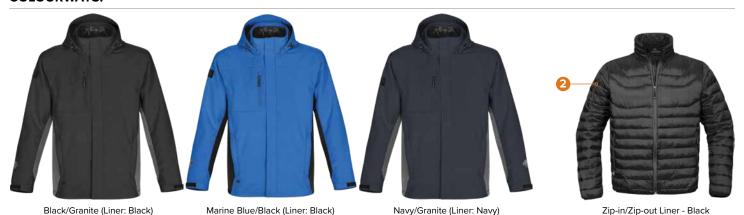

### **COLOURWAYS:**

SIZING:

| SSJ-1 - SHELL                                                     | S              | М              | L              | XL              | 2XL              | 3XL              | 4XL              | 5XL              |
|-------------------------------------------------------------------|----------------|----------------|----------------|-----------------|------------------|------------------|------------------|------------------|
| 1/2 Chest Width (25mm below armhole, flat measure)                | 56.00          | 59.50          | 63.50          | 67.50           | 71.00            | 75.00            | 78.50            | 82.50            |
| Back Length (Centre back neck seam to hem)                        | 74.50          | 77.00          | 79.50          | 82.00           | 84.50            | 85.50            | 87.00            | 88.50            |
| Sleeve Length (CB neck to SP, to cuff) long                       | 90.00          | 92.50          | 95.50          | 98.00           | 100.50           | 101.50           | 103.00           | 104.00           |
|                                                                   |                |                |                |                 |                  |                  |                  |                  |
| SSJ-1 - LINER                                                     | S              | М              | L              | XL              | 2XL              | 3XL              | 4XL              | 5XL              |
| SSJ-1 - LINER  1/2 Chest Width (25mm below armhole, flat measure) | <b>S</b> 53.50 | <b>M</b> 57.00 | <b>L</b> 61.00 | <b>XL</b> 65.00 | <b>2XL</b> 68.50 | <b>3XL</b> 72.50 | <b>4XL</b> 76.00 | <b>5XL</b> 80.00 |
|                                                                   | _              |                | _              |                 |                  |                  |                  |                  |